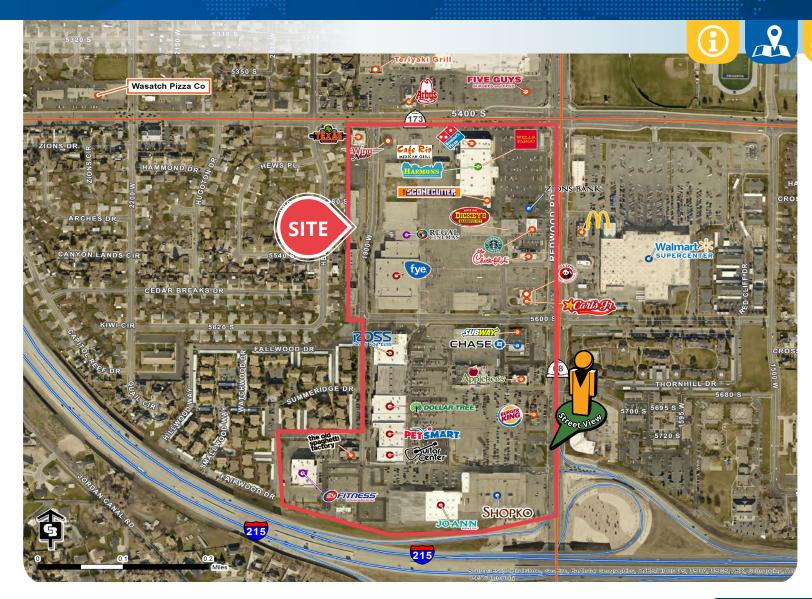

# The CROSSROADS of Taylorsville

Located at Utah's busiest intersections

Click here for article

> ADT: 5400 South - 39,560 Redwood Road -60,180 I-215 - 102,805

- Located in close proximity to Intermountain Medical Center with approximately 5,000 on site employees
- Situated adjacent to Taylorsville High School, which has an enrollment of about 1,500 students
- Site offers convenient access from I-15 and I-215
- > Excellent Visibility from I-215
- > Small Shop, Mid Box, Big Box and Pad space available
- Established trade area

ANCHOR TENANTS

www.**cbcadvisors**.com

**♣** RICH ROBINS, CSM

**L** TONY COOP

P 801.947.8381 tony.coop@cbcadvisors.com

P 801.947.8351
richard.coles@cbcadvisors.com lori.coburn@cbcadvisors.com

**LORI COBURN**P 801.947.8352

#### **DEMOGRAPHICS**

|                  | 1M                                                   | зм       | 5M       |
|------------------|------------------------------------------------------|----------|----------|
| Population       |                                                      |          |          |
| 2015 Estimated   | 14,955                                               | 147,299  | 400,171  |
| 2020 Projected   | 15,429                                               | 153,354  | 418,545  |
| Households       |                                                      |          |          |
| 2015 Estimated   | 5,187                                                | 49,752   | 134,391  |
| 2020 Projected   | 5,366                                                | 51,866   | 141,381  |
| Income           |                                                      |          |          |
| 2015 Med HHI     | \$61,898                                             | \$55,674 | \$54,087 |
| 2015 Ave HHI     | \$74,678                                             | \$67,307 | \$65,461 |
| 2015 Per Capita  | \$25,972                                             | \$22,676 | \$22,177 |
| Employment       |                                                      |          |          |
| Total Businesses | 501                                                  | 5,329    | 16,720   |
| Total Employees  | 5,496                                                | 66,957   | 209,984  |
|                  | Information provided by ESRI Business Analyst Online |          |          |
| ADT Count        |                                                      |          |          |
| Redwood Road:    | 60,180                                               |          |          |

5400 South:

I-215:

www.cbcadvisors.com

39,560

102,805

**1** TONY COOP P 801.947.8381

tony.coop@cbcadvisors.com

■ RICHARD COLES, CRX, CSM P 801.947.8351 richard.coles@cbcadvisors.com

LORI COBURN P 801.947.8352

lori.coburn@cbcadvisors.com

**CBC ADVISORS** 6550 S Millrock Dr, Suite 200 | Salt Lake City, UT (P) 801.947.8300 | (F) 801.947.8301

5600 South Redwood Road Taylorsville, Utah

SITE PLAN