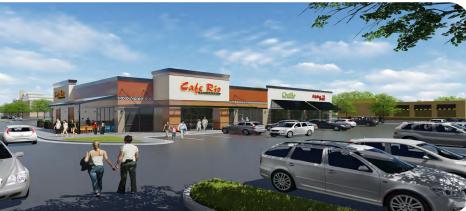

# The CROSSROADS of Taylorsville

Located at Utah's busiest intersections

Click here for article

> ADT: 5400 South - 39,560 Redwood Road -60,180 I-215 - 102,805

- Located in close proximity to Intermountain Medical Center with approximately 5,000 on site employees
- Situated adjacent to Taylorsville High School, which has an enrollment of about 1,500 students
- Site offers convenient access from I-15 and I-215
- > Excellent Visibility from I-215
- > Small Shop, Mid Box, Big Box and Pad space available
- Established trade area