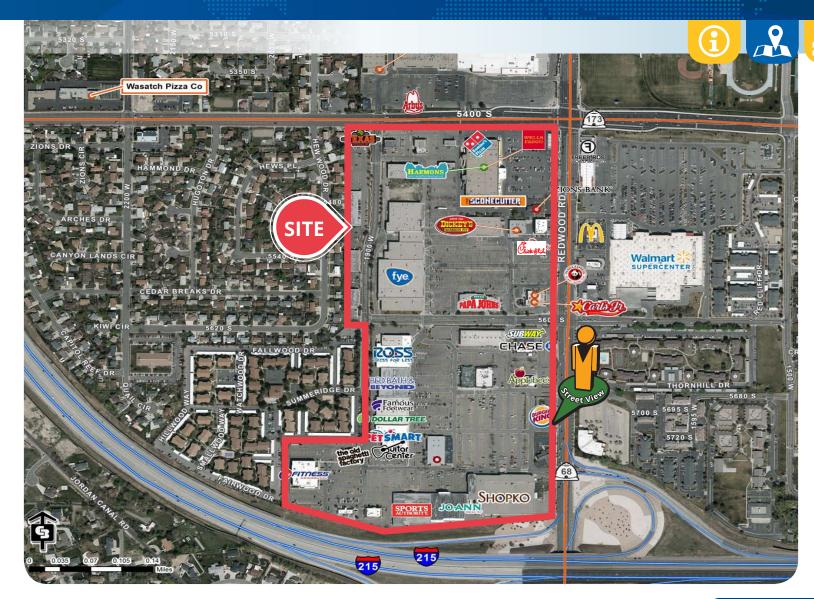

#### **SITE PLAN**

**▲ RICH ROBINS, CSM** 

P 801.947.8380 richard.robins@cbcadvisors.com

TONY COOP

P 801.947.8381 tony.coop@cbcadvisors.com

**Market REPORTS** 

www.cbcadvisors.com

richard.coles@cbcadvisors.com

### SITE INFORMATION

- Located at one of Utah's busiest intersections
- Located in close proximity to Intermountain Medical Center
- > Situated adjacent to Taylorsville High School, which has an enrollment of about 1,500 students
- Site offers convenient access from I-15 and I-215
- Excellent Visibility from I-215
- Small Shop, Mid Box, Big Box and Pad space available
- Established trade area