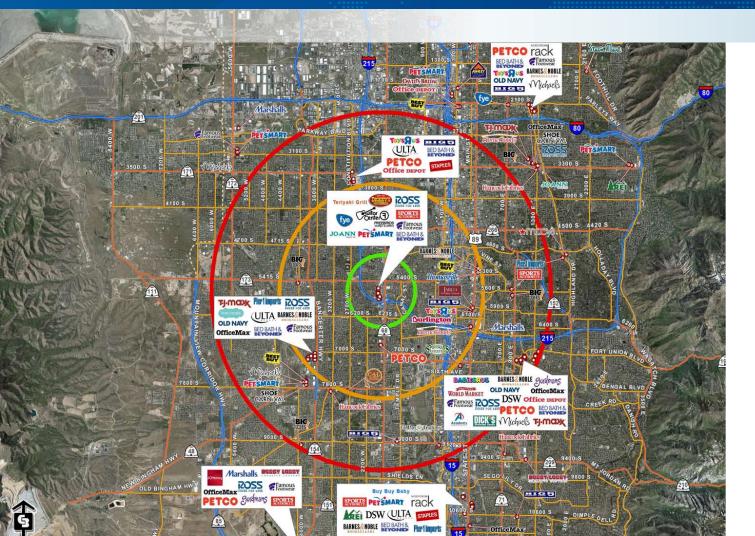

### **ANCHOR TENANTS**

Market REPORTS

www.**cbcadvisors**.com

RICH ROBINS, CSM

P 801.947.8380

richard.robins@cbcadvisors.com

**TONY COOP** 801.947.8381

tony.coop@cbcadvisors.com

> ADT: 5600 South - 38,865 Redwood Road - 61,050

I-215 - 100,130

**ADT Count** 

Redwood Road: 61,050 5400 South: 38,865 I-215: 8100,130

Market REPORTS

www.cbcadvisors.com

RICH ROBINS, CSM

P 801.947.8380

richard.robins@cbcadvisors.com

**▲** TONY COOP